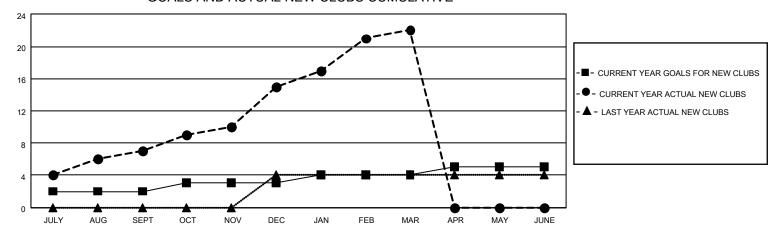

## MONTHLY MEMBERSHIP PROGRESS REPORT

LOCATION INDIA District 3232 J Results as of: 3/31/2022

| Clubs RESULTS FOR 2021-2022 |   |   |   | Members RESULTS FOR 2021-2022 |    |     |    |
|-----------------------------|---|---|---|-------------------------------|----|-----|----|
|                             |   |   |   |                               |    |     |    |
| JULY/AUG/SEPT               | 2 | 7 | 0 | JULY/AUG/SEPT                 | 25 | 243 | 74 |
| OCT/NOV/DEC                 | 1 | 8 | 0 | OCT/NOV/DEC                   | 25 | 262 | 37 |
| JAN/FEB/MAR                 | 1 | 7 | 0 | JAN/FEB/MAR                   | 20 | 229 | 58 |
| APR/MAY/JUNE                | 1 | 0 | 0 | APR/MAY/JUNE                  | 20 | 0   | 0  |

## GOALS AND ACTUAL NEW CLUBS CUMULATIVE



## GOALS AND ACTUAL MEMBERS CUMULATIVE



| DROPPED CLUBS: 0 |     | 53 CLUBS OF 81 ADDED 1 OR<br>MORE NEW MEMBERS | GENDER DISTRIBUTION                   |              |  |
|------------------|-----|-----------------------------------------------|---------------------------------------|--------------|--|
|                  |     | MORE NEW MEMBERS                              | MALE 2,133 (71.46%)                   |              |  |
|                  |     |                                               | FEMALE                                | 852 (28.54%) |  |
| DROPPED MEMBERS  |     |                                               | NON BINARY                            | 0 (0.00%)    |  |
| BROTT EB WEWBERG |     |                                               | PREFER NOT TO AN