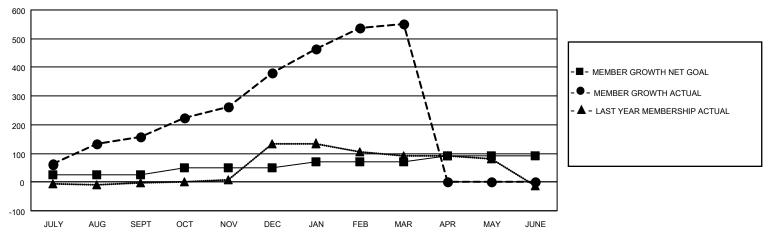

## GOALS AND ACTUAL MEMBERS CUMULATIVE

| DROPPED CLUBS: 0 |     | 53 CLUBS OF 81 ADDED 1 OR<br>MORE NEW MEMBERS | GENDER DISTRIBUTION                   |              |  |
|------------------|-----|-----------------------------------------------|---------------------------------------|--------------|--|
|                  |     | MORE NEW MEMBERS                              | MALE 2,133 (71.46%)                   |              |  |
|                  |     |                                               | FEMALE                                | 852 (28.54%) |  |
| DROPPED MEMBERS  |     |                                               | NON BINARY                            | 0 (0.00%)    |  |
| BROTT EB WEWBERG |     |                                               | PREFER NOT TO ANSWER                  | 0 (0.00%)    |  |
| DECEASED         | 4   |                                               |                                       | - ()         |  |
| CLUB CANCELLED   | 0   | CLICK HERE FOR CUMULATIVE                     | TOTAL FAMILY UNIT MEMBERS             | 2,157        |  |
| OTHER            | 165 | MEMBERSHIP DATA                               |                                       |              |  |
| TOTAL            | 169 |                                               | FAMILY MEMBERS PAYING HALF DUES 1,487 |              |  |
|                  |     |                                               |                                       |              |  |